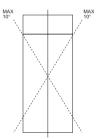

#### How to install it correctly:

Mount it vertically ( max. 10° inclination from the vertical axis)

- Vertical distance between a heatsink and the panel wall: 100 mm at leas.
- Horizontal distance between a heatsink and the panel wall: 20 mm at least.
- Vertical distance between two heatsinks: 300 mm at least.
- Horizontal distance between two heatsinks: 40 mm at least.