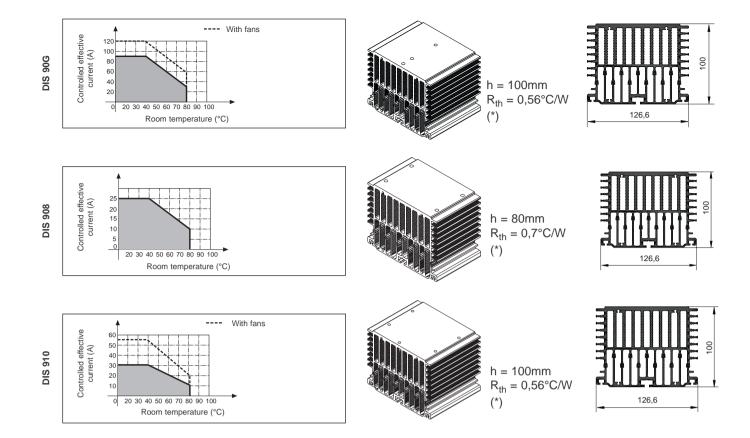

### **DISSIPATION CURVES**

Effective current controllable based on room temperature

Should the stated point  $[Tmax_a \ Imax]$  be outside the working area, it is necessary to equip the heatsink with a fan and a safety thermostat. **N.B.** The operating point has not to be outside the delimited area.

- DIS908/910 heatsinks are suitable for three-phase solid state relays of GZ series.
- Controlled three-phase effective current refers to the used line current of three-phase load.
- Heatsinks used with a cooling fan should be equipped with safety thermostat, so that the solid state relay can be switched off in case of fan failure.

(\*) Data surveyed with 40°C ambient temperature and heatsink in vertical position surrounded by 15 cm free space; natural convection; contact surface with the heating element = ~8cm² [38mmx 20mm]

#### **HEAT SINKS - ORDER CODE - AVAILABLE MODELS**

| DIS-25G heatsink in extruded aluminium 100x24x65 GS-L 10/15A GS-T 10/20A GS 15/20/25A  DIS-25GD heatsink in extruded aluminium 100x35x54 GS ≤ 40A GD GS-L / GS-T 10/20/25A GD 40A  DIS-40G heatsink in extruded aluminium 100x35x100 GS ≤ 40A GD 40A  DIS-50G heatsink in extruded aluminium 100x60x100 GS ≤ 50A GT GQ  DIS-60G heatsink in extruded aluminium 100x80x100 GS ≥ 50A GT GQ  DIS-90G heatsink in extruded aluminium 100x126x100 GS ≥ 50A GT GQ  DIS-90G heatsink in extruded aluminium 100x126x100 GS ≥ 50A GT GQ  DIS-90B heatsink in extruded aluminium 80x126x100 GZ  DIS-910 heatsink in extruded aluminium 100x126x100 GZ  DIS-25G-1M heatsink in extruded aluminium for group mounting SSR, with DIS-25G profile  DIS-50G-1M heatsink in extruded aluminium for group mounting SSR, with DIS-40G profile  DIS-50G-1M heatsink in extruded aluminium for group mounting SSR, with DIS-50G profile  DIS-60G-1M heatsink in extruded aluminium for group mounting SSR, with DIS-50G profile  DIS-60G-1M heatsink in extruded aluminium for group mounting SSR, with DIS-50G profile  DIS-60G-1M heatsink in extruded aluminium for group                                                                                                                                                                                                                                                                                                                                                                                                                                                                                                                                                                                                                                                                                                                                                                                                                                                                                                                                                                    | CODE       | DESCRIPTION (dimensions HxLxP)             | for SSR type | equipment                  |
|-----------------------------------------------------------------------------------------------------------------------------------------------------------------------------------------------------------------------------------------------------------------------------------------------------------------------------------------------------------------------------------------------------------------------------------------------------------------------------------------------------------------------------------------------------------------------------------------------------------------------------------------------------------------------------------------------------------------------------------------------------------------------------------------------------------------------------------------------------------------------------------------------------------------------------------------------------------------------------------------------------------------------------------------------------------------------------------------------------------------------------------------------------------------------------------------------------------------------------------------------------------------------------------------------------------------------------------------------------------------------------------------------------------------------------------------------------------------------------------------------------------------------------------------------------------------------------------------------------------------------------------------------------------------------------------------------------------------------------------------------------------------------------------------------------------------------------------------------------------------------------------------------------------------------------------------------------------------------------------------------------------------------------------------------------------------------------------------------------------------------------|------------|--------------------------------------------|--------------|----------------------------|
| GS-T 10/20A   GS 15/20/25A                                                                                                                                                                                                                                                                                                                                                                                                                                                                                                                                                                                                                                                                                                                                                                                                                                                                                                                                                                                                                                                                                                                                                                                                                                                                                                                                                                                                                                                                                                                                                                                                                                                                                                                                                                                                                                                                                                                                                                                                                                                                                                  | DIS-15G    | heatsink in extruded aluminium 57x35x40    | GS-L 10/15A  | M4 screws for relay fixing |
| DIS-25GD   heatsink in extruded aluminium 100x35x54   GS ≤ 40A   GD   GS-L / GS-T                                                                                                                                                                                                                                                                                                                                                                                                                                                                                                                                                                                                                                                                                                                                                                                                                                                                                                                                                                                                                                                                                                                                                                                                                                                                                                                                                                                                                                                                                                                                                                                                                                                                                                                                                                                                                                                                                                                                                                                                                                           | DIS-25G    | heatsink in extruded aluminium 100x24x65   |              | DIN rail mounting          |
| DIS-25GD heatsink in extruded aluminium 100x35x54 GS ≤ 40A GD GS-L / GS-T GS-L / GS-T GS ≤ 40A GS-T 10/20/25A GD 40A  DIS-40G heatsink in extruded aluminium 100x35x100 GS ≤ 40A GS-T 10/20/25A GD 40A  DIS-50G heatsink in extruded aluminium 100x60x100 GS ≤ 50A GT GT GQ  DIS-60G heatsink in extruded aluminium 100x80x100 GS ≥ 50A GT GQ  DIS-90G heatsink in extruded aluminium 100x126x100 GS ≥ 50A GT GQ  DIS-90B heatsink in extruded aluminium 80x126x100 GZ  DIS-910 heatsink in extruded aluminium 100x126x100 GZ  DIS-25G-1M heatsink in extruded aluminium for group mounting SSR, with DIS-25G profile  DIS-40G-1M heatsink in extruded aluminium for group mounting SSR, with DIS-40G profile  DIS-50G-1M heatsink in extruded aluminium for group mounting SSR, with DIS-50G profile  DIS-60G-1M heatsink in extruded aluminium for group mounting SSR, with DIS-50G profile  DIS-60G-1M heatsink in extruded aluminium for group mounting SSR, with DIS-50G profile  DIS-60G-1M heatsink in extruded aluminium for group                                                                                                                                                                                                                                                                                                                                                                                                                                                                                                                                                                                                                                                                                                                                                                                                                                                                                                                                                                                                                                                                                  |            |                                            |              |                            |
| GD   GS-L / GS-T   G |            |                                            |              |                            |
| DIS-40G heatsink in extruded aluminium 100x35x100                                                                                                                                                                                                                                                                                                                                                                                                                                                                                                                                                                                                                                                                                                                                                                                                                                                                                                                                                                                                                                                                                                                                                                                                                                                                                                                                                                                                                                                                                                                                                                                                                                                                                                                                                                                                                                                                                                                                                                                                                                                                           | DIS-25GD   | heatsink in extruded aluminium 100x35x54   |              |                            |
| DIS-40G heatsink in extruded aluminium 100x35x100 GS ≤ 40A GS-T 10/20/25A GD 40A  DIS-50G heatsink in extruded aluminium 100x60x100 GS ≤ 50A GT GQ  DIS-60G heatsink in extruded aluminium 100x80x100 GS ≥ 50A GT GQ  DIS-90G heatsink in extruded aluminium 100x126x100 GS ≥ 50A GT GQ  DIS-90B heatsink in extruded aluminium 80x126x100 GZ  DIS-910 heatsink in extruded aluminium 100x126x100 GZ  DIS-25G-1M heatsink in extruded aluminium for group mounting SSR, with DIS-25G profile  DIS-40G-1M heatsink in extruded aluminium for group mounting SSR, with DIS-40G profile  DIS-60G-1M heatsink in extruded aluminium for group mounting SSR, with DIS-50G profile  DIS-60G-1M heatsink in extruded aluminium for group mounting SSR, with DIS-50G profile  DIS-60G-1M heatsink in extruded aluminium for group                                                                                                                                                                                                                                                                                                                                                                                                                                                                                                                                                                                                                                                                                                                                                                                                                                                                                                                                                                                                                                                                                                                                                                                                                                                                                                   |            |                                            |              |                            |
| GS-T 10/20/25A GD 40A  DIS-50G heatsink in extruded aluminium 100x60x100  DIS-60G heatsink in extruded aluminium 100x80x100  DIS-90G heatsink in extruded aluminium 100x126x100  DIS-90B heatsink in extruded aluminium 80x126x100  DIS-910 heatsink in extruded aluminium 100x126x100  DIS-25G-1M heatsink in extruded aluminium for group mounting SSR, with DIS-25G profile  DIS-40G-1M heatsink in extruded aluminium for group mounting SSR, with DIS-40G profile  DIS-50G-1M heatsink in extruded aluminium for group mounting SSR, with DIS-50G profile  DIS-60G-1M heatsink in extruded aluminium for group mounting SSR, with DIS-50G profile  DIS-60G-1M heatsink in extruded aluminium for group mounting SSR, with DIS-50G profile  DIS-60G-1M heatsink in extruded aluminium for group                                                                                                                                                                                                                                                                                                                                                                                                                                                                                                                                                                                                                                                                                                                                                                                                                                                                                                                                                                                                                                                                                                                                                                                                                                                                                                                         |            |                                            |              |                            |
| GD 40A                                                                                                                                                                                                                                                                                                                                                                                                                                                                                                                                                                                                                                                                                                                                                                                                                                                                                                                                                                                                                                                                                                                                                                                                                                                                                                                                                                                                                                                                                                                                                                                                                                                                                                                                                                                                                                                                                                                                                                                                                                                                                                                      | DIS-40G    | heatsink in extruded aluminium 100x35x100  |              |                            |
| DIS-50G heatsink in extruded aluminium 100x60x100 GS ≤ 50A GT GQ  DIS-60G heatsink in extruded aluminium 100x80x100 GS ≥ 50A GT GQ  DIS-90G heatsink in extruded aluminium 100x126x100 GS ≥ 50A GT GQ  DIS-908 heatsink in extruded aluminium 80x126x100 GZ  DIS-910 heatsink in extruded aluminium 100x126x100 GZ  DIS-25G-1M heatsink in extruded aluminium for group mounting SSR, with DIS-25G profile  DIS-40G-1M heatsink in extruded aluminium for group mounting SSR, with DIS-50G profile  DIS-50G-1M heatsink in extruded aluminium for group mounting SSR, with DIS-50G profile  DIS-60G-1M heatsink in extruded aluminium for group mounting SSR, with DIS-50G profile  DIS-60G-1M heatsink in extruded aluminium for group                                                                                                                                                                                                                                                                                                                                                                                                                                                                                                                                                                                                                                                                                                                                                                                                                                                                                                                                                                                                                                                                                                                                                                                                                                                                                                                                                                                     |            |                                            |              |                            |
| DIS-60G heatsink in extruded aluminium 100x80x100 GS ≥ 50A GT GQ  DIS-90G heatsink in extruded aluminium 100x126x100 GS ≥ 50A GT GQ  DIS-908 heatsink in extruded aluminium 80x126x100 GZ  DIS-910 heatsink in extruded aluminium 100x126x100 GZ  DIS-25G-1M heatsink in extruded aluminium for group mounting SSR, with DIS-25G profile  DIS-40G-1M heatsink in extruded aluminium for group mounting SSR, with DIS-40G profile  DIS-50G-1M heatsink in extruded aluminium for group mounting SSR, with DIS-50G profile  DIS-50G-1M heatsink in extruded aluminium for group mounting SSR, with DIS-50G profile  DIS-60G-1M heatsink in extruded aluminium for group                                                                                                                                                                                                                                                                                                                                                                                                                                                                                                                                                                                                                                                                                                                                                                                                                                                                                                                                                                                                                                                                                                                                                                                                                                                                                                                                                                                                                                                       |            |                                            |              |                            |
| DIS-60G heatsink in extruded aluminium 100x80x100 GS ≥ 50A GT GQ  DIS-90G heatsink in extruded aluminium 100x126x100 GS ≥ 50A GT GQ  DIS-908 heatsink in extruded aluminium 80x126x100 GZ  DIS-910 heatsink in extruded aluminium 100x126x100 GZ  DIS-25G-1M heatsink in extruded aluminium for group mounting SSR, with DIS-25G profile  DIS-40G-1M heatsink in extruded aluminium for group mounting SSR, with DIS-40G profile  DIS-50G-1M heatsink in extruded aluminium for group mounting SSR, with DIS-50G profile  DIS-60G-1M heatsink in extruded aluminium for group                                                                                                                                                                                                                                                                                                                                                                                                                                                                                                                                                                                                                                                                                                                                                                                                                                                                                                                                                                                                                                                                                                                                                                                                                                                                                                                                                                                                                                                                                                                                               | DIS-50G    | heatsink in extruded aluminium 100x60x100  |              |                            |
| DIS-60G heatsink in extruded aluminium 100x80x100 GS ≥ 50A GT GQ  DIS-90G heatsink in extruded aluminium 100x126x100 GS ≥ 50A GT GQ  DIS-908 heatsink in extruded aluminium 80x126x100 GZ  DIS-910 heatsink in extruded aluminium 100x126x100 GZ  DIS-25G-1M heatsink in extruded aluminium for group mounting SSR, with DIS-25G profile  DIS-40G-1M heatsink in extruded aluminium for group mounting SSR, with DIS-40G profile  DIS-50G-1M heatsink in extruded aluminium for group mounting SSR, with DIS-50G profile  DIS-60G-1M heatsink in extruded aluminium for group                                                                                                                                                                                                                                                                                                                                                                                                                                                                                                                                                                                                                                                                                                                                                                                                                                                                                                                                                                                                                                                                                                                                                                                                                                                                                                                                                                                                                                                                                                                                               |            |                                            |              | DIN rail mounting          |
| DIS-90G heatsink in extruded aluminium 100x126x100 GS ≥ 50A GT GQ  DIS-908 heatsink in extruded aluminium 80x126x100 GZ  DIS-910 heatsink in extruded aluminium 100x126x100 GZ  DIS-25G-1M heatsink in extruded aluminium for group mounting SSR, with DIS-25G profile  DIS-40G-1M heatsink in extruded aluminium for group mounting SSR, with DIS-40G profile  DIS-50G-1M heatsink in extruded aluminium for group mounting SSR, with DIS-50G profile  DIS-60G-1M heatsink in extruded aluminium for group                                                                                                                                                                                                                                                                                                                                                                                                                                                                                                                                                                                                                                                                                                                                                                                                                                                                                                                                                                                                                                                                                                                                                                                                                                                                                                                                                                                                                                                                                                                                                                                                                 | DIO 000    |                                            |              |                            |
| DIS-90G heatsink in extruded aluminium 100x126x100 GS ≥ 50A GT GQ  DIS-908 heatsink in extruded aluminium 80x126x100 GZ  DIS-910 heatsink in extruded aluminium 100x126x100 GZ  DIS-25G-1M heatsink in extruded aluminium for group mounting SSR, with DIS-25G profile  DIS-40G-1M heatsink in extruded aluminium for group mounting SSR, with DIS-40G profile  DIS-50G-1M heatsink in extruded aluminium for group mounting SSR, with DIS-50G profile  DIS-60G-1M heatsink in extruded aluminium for group                                                                                                                                                                                                                                                                                                                                                                                                                                                                                                                                                                                                                                                                                                                                                                                                                                                                                                                                                                                                                                                                                                                                                                                                                                                                                                                                                                                                                                                                                                                                                                                                                 | DIS-60G    | heatsink in extruded aluminium 100x80x100  |              |                            |
| DIS-90G heatsink in extruded aluminium 100x126x100 GS ≥ 50A GT GQ  DIS-908 heatsink in extruded aluminium 80x126x100 GZ  DIS-910 heatsink in extruded aluminium 100x126x100 GZ  DIS-25G-1M heatsink in extruded aluminium for group mounting SSR, with DIS-25G profile  DIS-40G-1M heatsink in extruded aluminium for group mounting SSR, with DIS-40G profile  DIS-50G-1M heatsink in extruded aluminium for group mounting SSR, with DIS-50G profile  DIS-60G-1M heatsink in extruded aluminium for group                                                                                                                                                                                                                                                                                                                                                                                                                                                                                                                                                                                                                                                                                                                                                                                                                                                                                                                                                                                                                                                                                                                                                                                                                                                                                                                                                                                                                                                                                                                                                                                                                 |            |                                            | _            |                            |
| DIS-908 heatsink in extruded aluminium 80x126x100 GZ DIS-910 heatsink in extruded aluminium 100x126x100 GZ DIS-25G-1M heatsink in extruded aluminium for group mounting SSR, with DIS-25G profile DIS-40G-1M heatsink in extruded aluminium for group mounting SSR, with DIS-40G profile DIS-50G-1M heatsink in extruded aluminium for group mounting SSR, with DIS-50G profile DIS-60G-1M heatsink in extruded aluminium for group                                                                                                                                                                                                                                                                                                                                                                                                                                                                                                                                                                                                                                                                                                                                                                                                                                                                                                                                                                                                                                                                                                                                                                                                                                                                                                                                                                                                                                                                                                                                                                                                                                                                                         | DIS OOC    | hootoink in ovtruded aluminium 100v126v100 |              |                            |
| DIS-908 heatsink in extruded aluminium 80x126x100 GZ DIS-910 heatsink in extruded aluminium 100x126x100 GZ DIS-25G-1M heatsink in extruded aluminium for group mounting SSR, with DIS-25G profile DIS-40G-1M heatsink in extruded aluminium for group mounting SSR, with DIS-40G profile DIS-50G-1M heatsink in extruded aluminium for group mounting SSR, with DIS-50G profile DIS-60G-1M heatsink in extruded aluminium for group                                                                                                                                                                                                                                                                                                                                                                                                                                                                                                                                                                                                                                                                                                                                                                                                                                                                                                                                                                                                                                                                                                                                                                                                                                                                                                                                                                                                                                                                                                                                                                                                                                                                                         | DI3-90G    | heatsink in extruded aluminum 100x120x100  |              |                            |
| DIS-908 heatsink in extruded aluminium 80x126x100 GZ DIS-910 heatsink in extruded aluminium 100x126x100 GZ DIS-25G-1M heatsink in extruded aluminium for group mounting SSR, with DIS-25G profile DIS-40G-1M heatsink in extruded aluminium for group mounting SSR, with DIS-40G profile DIS-50G-1M heatsink in extruded aluminium for group mounting SSR, with DIS-50G profile DIS-60G-1M heatsink in extruded aluminium for group                                                                                                                                                                                                                                                                                                                                                                                                                                                                                                                                                                                                                                                                                                                                                                                                                                                                                                                                                                                                                                                                                                                                                                                                                                                                                                                                                                                                                                                                                                                                                                                                                                                                                         |            |                                            | _            |                            |
| DIS-910 heatsink in extruded aluminium 100x126x100 GZ DIS-25G-1M heatsink in extruded aluminium for group mounting SSR, with DIS-25G profile DIS-40G-1M heatsink in extruded aluminium for group mounting SSR, with DIS-40G profile DIS-50G-1M heatsink in extruded aluminium for group mounting SSR, with DIS-50G profile DIS-60G-1M heatsink in extruded aluminium for group                                                                                                                                                                                                                                                                                                                                                                                                                                                                                                                                                                                                                                                                                                                                                                                                                                                                                                                                                                                                                                                                                                                                                                                                                                                                                                                                                                                                                                                                                                                                                                                                                                                                                                                                              | DIS-908    | heatsink in extruded aluminium 80x126x100  |              |                            |
| DIS-25G-1M heatsink in extruded aluminium for group mounting SSR, with DIS-25G profile  DIS-40G-1M heatsink in extruded aluminium for group mounting SSR, with DIS-40G profile  DIS-50G-1M heatsink in extruded aluminium for group mounting SSR, with DIS-50G profile  DIS-60G-1M heatsink in extruded aluminium for group                                                                                                                                                                                                                                                                                                                                                                                                                                                                                                                                                                                                                                                                                                                                                                                                                                                                                                                                                                                                                                                                                                                                                                                                                                                                                                                                                                                                                                                                                                                                                                                                                                                                                                                                                                                                 |            |                                            |              |                            |
| mounting SSR, with DIS-25G profile  DIS-40G-1M heatsink in extruded aluminium for group mounting SSR, with DIS-40G profile  DIS-50G-1M heatsink in extruded aluminium for group mounting SSR, with DIS-50G profile  DIS-60G-1M heatsink in extruded aluminium for group                                                                                                                                                                                                                                                                                                                                                                                                                                                                                                                                                                                                                                                                                                                                                                                                                                                                                                                                                                                                                                                                                                                                                                                                                                                                                                                                                                                                                                                                                                                                                                                                                                                                                                                                                                                                                                                     |            |                                            | -            |                            |
| DIS-40G-1M heatsink in extruded aluminium for group mounting SSR, with DIS-40G profile  DIS-50G-1M heatsink in extruded aluminium for group mounting SSR, with DIS-50G profile  DIS-60G-1M heatsink in extruded aluminium for group                                                                                                                                                                                                                                                                                                                                                                                                                                                                                                                                                                                                                                                                                                                                                                                                                                                                                                                                                                                                                                                                                                                                                                                                                                                                                                                                                                                                                                                                                                                                                                                                                                                                                                                                                                                                                                                                                         |            |                                            |              |                            |
| DIS-50G-1M heatsink in extruded aluminium for group mounting SSR, with DIS-50G profile  DIS-60G-1M heatsink in extruded aluminium for group                                                                                                                                                                                                                                                                                                                                                                                                                                                                                                                                                                                                                                                                                                                                                                                                                                                                                                                                                                                                                                                                                                                                                                                                                                                                                                                                                                                                                                                                                                                                                                                                                                                                                                                                                                                                                                                                                                                                                                                 | DIS-40G-1M |                                            |              |                            |
| mounting SSR, with DIS-50G profile  DIS-60G-1M heatsink in extruded aluminium for group                                                                                                                                                                                                                                                                                                                                                                                                                                                                                                                                                                                                                                                                                                                                                                                                                                                                                                                                                                                                                                                                                                                                                                                                                                                                                                                                                                                                                                                                                                                                                                                                                                                                                                                                                                                                                                                                                                                                                                                                                                     |            |                                            |              |                            |
| DIS-60G-1M heatsink in extruded aluminium for group                                                                                                                                                                                                                                                                                                                                                                                                                                                                                                                                                                                                                                                                                                                                                                                                                                                                                                                                                                                                                                                                                                                                                                                                                                                                                                                                                                                                                                                                                                                                                                                                                                                                                                                                                                                                                                                                                                                                                                                                                                                                         | DIS-50G-1M |                                            |              |                            |
|                                                                                                                                                                                                                                                                                                                                                                                                                                                                                                                                                                                                                                                                                                                                                                                                                                                                                                                                                                                                                                                                                                                                                                                                                                                                                                                                                                                                                                                                                                                                                                                                                                                                                                                                                                                                                                                                                                                                                                                                                                                                                                                             |            | mounting SSR, with DIS-50G profile         |              |                            |
|                                                                                                                                                                                                                                                                                                                                                                                                                                                                                                                                                                                                                                                                                                                                                                                                                                                                                                                                                                                                                                                                                                                                                                                                                                                                                                                                                                                                                                                                                                                                                                                                                                                                                                                                                                                                                                                                                                                                                                                                                                                                                                                             | DIS-60G-1M |                                            |              |                            |
| mounting SSR, with DIS-60G profile                                                                                                                                                                                                                                                                                                                                                                                                                                                                                                                                                                                                                                                                                                                                                                                                                                                                                                                                                                                                                                                                                                                                                                                                                                                                                                                                                                                                                                                                                                                                                                                                                                                                                                                                                                                                                                                                                                                                                                                                                                                                                          |            |                                            |              |                            |
| DIS-90G-1M heatsink in extruded aluminium for group                                                                                                                                                                                                                                                                                                                                                                                                                                                                                                                                                                                                                                                                                                                                                                                                                                                                                                                                                                                                                                                                                                                                                                                                                                                                                                                                                                                                                                                                                                                                                                                                                                                                                                                                                                                                                                                                                                                                                                                                                                                                         | DIS-90G-1M |                                            |              |                            |
| mounting SSR, with DIS-90G profile                                                                                                                                                                                                                                                                                                                                                                                                                                                                                                                                                                                                                                                                                                                                                                                                                                                                                                                                                                                                                                                                                                                                                                                                                                                                                                                                                                                                                                                                                                                                                                                                                                                                                                                                                                                                                                                                                                                                                                                                                                                                                          |            | mounting SSR, with DIS-90G profile         |              |                            |