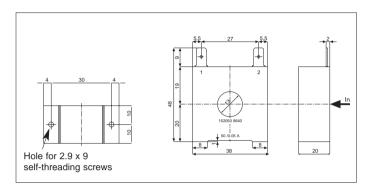

# HEATSINKS ACCESSORIES

#### **FANS**

#### **DESCRIPTION**

An additional fan, applied to the heatsink of a solid state relay, improves its dissipation performance and allows the solid state relay to work at higher ambient temperatures with the same current. Fan installation benefits are shown (dashed) by the dissipation curves of the different heatsinks.