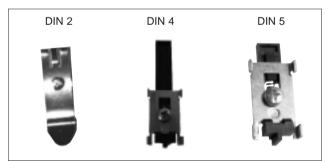

# ACCESSORIES SUPPORT FOR DIN BAR

### PANEL ATTACHMENT SUPPORT

#### **ORDER CODE - AVAILABLE MODELS**

| CODE    | DESCRIPTION                                      | For SSR / Heatsink type                                                                                                    | Equipment                                               |
|---------|--------------------------------------------------|----------------------------------------------------------------------------------------------------------------------------|---------------------------------------------------------|
| DIN-2   | support for attachment<br>to DIN bar             | GTS-L 5/10/15A<br>GTS-T 10/20A<br>GTS 15/25A<br>DIS15G, DIS25G                                                             | fastening screws                                        |
| DIN-4   | support for attachment to DIN bar with spring    | W211 25/40/75/100/150A<br>W212 25/40/75/100/150A                                                                           |                                                         |
| DIN-5   | support for attachment<br>to DIN bar with spring | GTS-L 10/15A<br>GTS-T, GTS, GTD, GTT, GTZ<br>DIS15G, DIS25GD, DIS25G,<br>DIS40G, DIS50G, DIS60G,<br>DIS90G, DIS908, DIS910 |                                                         |
| F19672  | socket for relays with attachment to DIN bar     | GTS-L 5/10/15A                                                                                                             |                                                         |
| PAN-1   | kit attachment to panel                          | GTS-T, GTS, GTT, GTS-L                                                                                                     | nr. 2 plastic supports<br>nr. 2 screws<br>nr. 4 washers |
| 1886001 | kit attachment to panel                          | Wattcor series                                                                                                             |                                                         |