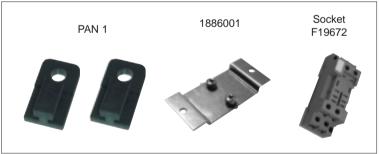

# ACCESSORIES SUPPORT FOR DIN BAR

### PANEL ATTACHMENT SUPPORT

#### **ORDER CODE - AVAILABLE MODELS**

| CODE    | DESCRIPTION                                      | For SSR / Heatsink type                                                                                                    | Equipment                                               |
|---------|--------------------------------------------------|----------------------------------------------------------------------------------------------------------------------------|---------------------------------------------------------|
| DIN-2   | support for attachment<br>to DIN bar             | GTS-L 5/10/15A<br>GTS-T 10/20A<br>GTS 15/25A<br>DIS15G, DIS25G                                                             | fastening screws                                        |
| DIN-4   | support for attachment to DIN bar with spring    | W211 25/40/75/100/150A<br>W212 25/40/75/100/150A                                                                           |                                                         |
| DIN-5   | support for attachment<br>to DIN bar with spring | GTS-L 10/15A<br>GTS-T, GTS, GTD, GTT, GTZ<br>DIS15G, DIS25GD, DIS25G,<br>DIS40G, DIS50G, DIS60G,<br>DIS90G, DIS908, DIS910 |                                                         |
| F19672  | socket for relays with attachment to DIN bar     | GTS-L 5/10/15A                                                                                                             |                                                         |
| PAN-1   | kit attachment to panel                          | GTS-T, GTS, GTT, GTS-L                                                                                                     | nr. 2 plastic supports<br>nr. 2 screws<br>nr. 4 washers |
| 1886001 | kit attachment to panel                          | Wattcor series                                                                                                             |                                                         |