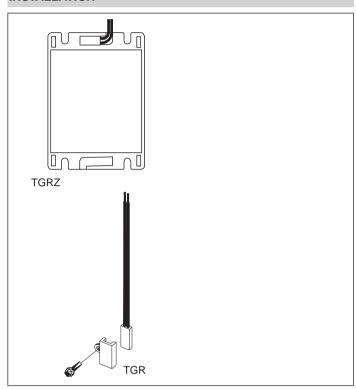

The thermostat is normally closed and opens when temperature exceedes 90°C (with automatic reset). Connection in series with the input control is suggested. TGRZ is installed in one of the two slots of the GZ three-phase solid state relay case.

TGR is fixed by means of a small bracket and of a screw (enclosed).

The VIR-1 thermostat is supplied as a spare part for:  $W21x \ge 150A$  solid state power units.

#### ORDER CODE - AVAILABLE MODELS

T-GR (includes fastening bracket) T-GRZ (for GZ) VIR-1 (for  $W21x \ge 150A$ )