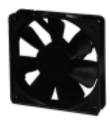

#### **FANS**

#### **DESCRIPTION**

An additional fan, applied to the heatsink of a solid state relay, improves its dissipation performance and allows the solid state relay to work at higher ambient temperatures with the same current. Fan installation benefits are shown (dashed) by the dissipation curves of the different heatsinks.

#### **ORDER CODE - AVAILABLE MODELS**

| CODE   | DESCRIPTION                           | mechanical predisp. for heatsink type | Equipment                                                                                                         | For SSR type                      |
|--------|---------------------------------------|---------------------------------------|-------------------------------------------------------------------------------------------------------------------|-----------------------------------|
| VEN-60 | fan kit 24Vdc, 4W<br>60x60x25         | DIS-50G<br>DIS-60G                    | hand guard<br>nr. 4 screws<br>nr. 4 plastic fastening rivets<br>for direct attachment to<br>heatsink              |                                   |
| VEN-90 | fan kit 230Vac, 14W, 50Hz<br>80x80x40 | DIS-90G<br>DIS-910<br>DIS-908         | hand guard nr. 4 screws M4 nr. 4 notched washers nr. 4 plastic fastening rivets for direct attachment to heatsink | GTS 120A<br>GTT 120A<br>GTZ ≥ 40A |
| VEN-91 | fan kit 115Vac, 14W, 50Hz<br>80x80x40 | DIS-90G<br>DIS-910<br>DIS-908         | hand guard nr. 4 screws M4 nr. 4 notched washers nr. 4 plastic fastening rivets for direct attachment to heatsink | GTS 120A<br>GTT 120A<br>GTZ ≥ 40A |
| VEN-92 | fan kit 24Vdc, 4W<br>80x80x25         | DIS-90G<br>DIS-910<br>DIS-908         | hand guard nr. 4 screws M4 nr. 4 notched washers nr. 4 plastic fastening rivets for direct attachment to heatsink | GTS 120A<br>GTT 120A<br>GTZ ≥ 40A |