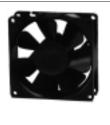

#### **FANS**

#### **DESCRIPTION**

An additional fan, applied to the heatsink of a solid state relay, improves its dissipation performance and allows the solid state relay to work at higher ambient temperatures with the same current. Fan installation benefits are shown (dashed) by the dissipation curves of the different heatsinks.

#### **ORDER CODE - AVAILABLE MODELS**

| CODE   | DESCRIPTION                           | mechanical predisp. for heatsink type | Equipment                                                                                                         | For SSR type                      |
|--------|---------------------------------------|---------------------------------------|-------------------------------------------------------------------------------------------------------------------|-----------------------------------|
| VEN-60 | fan kit 24Vdc, 4W<br>60x60x25         | DIS-50G<br>DIS-60G                    | hand guard<br>nr. 4 screws<br>nr. 4 plastic fastening rivets<br>for direct attachment to<br>heatsink              |                                   |
| VEN-90 | fan kit 230Vac, 14W, 50Hz<br>80x80x40 | DIS-90G<br>DIS-910<br>DIS-908         | hand guard nr. 4 screws M4 nr. 4 notched washers nr. 4 plastic fastening rivets for direct attachment to heatsink | GTS 120A<br>GTT 120A<br>GTZ ≥ 40A |
| VEN-91 | fan kit 115Vac, 14W, 50Hz<br>80x80x40 | DIS-90G<br>DIS-910<br>DIS-908         | hand guard nr. 4 screws M4 nr. 4 notched washers nr. 4 plastic fastening rivets for direct attachment to heatsink | GTS 120A<br>GTT 120A<br>GTZ ≥ 40A |
| VEN-92 | fan kit 24Vdc, 4W<br>80x80x25         | DIS-90G<br>DIS-910<br>DIS-908         | hand guard nr. 4 screws M4 nr. 4 notched washers nr. 4 plastic fastening rivets for direct attachment to heatsink | GTS 120A<br>GTT 120A<br>GTZ ≥ 40A |