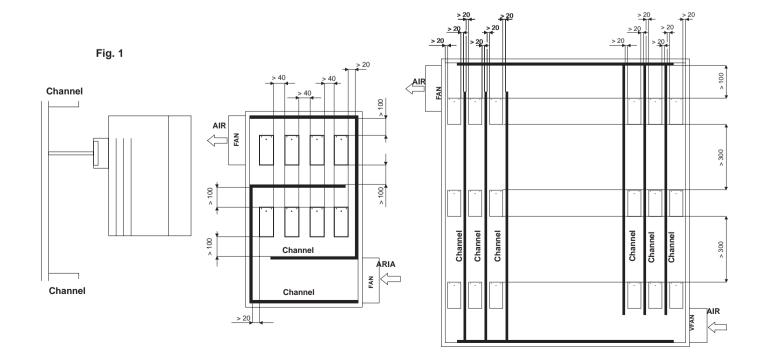

#### INSTALLATION

In order to obtain best reliability, it is important to install a heatsink correctly inside the panel, to reach an adequate thermal exchange between the device and the surrounding air in natural convection conditions.

#### How to install it correctly:

Mount it vertically ( max. 10° inclination from the vertical axis)

- Vertical distance between a heatsink and the panel wall: 100 mm at leas.
- Horizontal distance between a heatsink and the panel wall: 20 mm at least.
- Vertical distance between two heatsinks: 300 mm at least.
- Horizontal distance between two heatsinks: 40 mm at least.

Check that cable channels do not reduce these distances; should it happen, mount the relays overhanging from the panel, so that the air can flow vertically on the heatsink without obstables (see Fig.1).