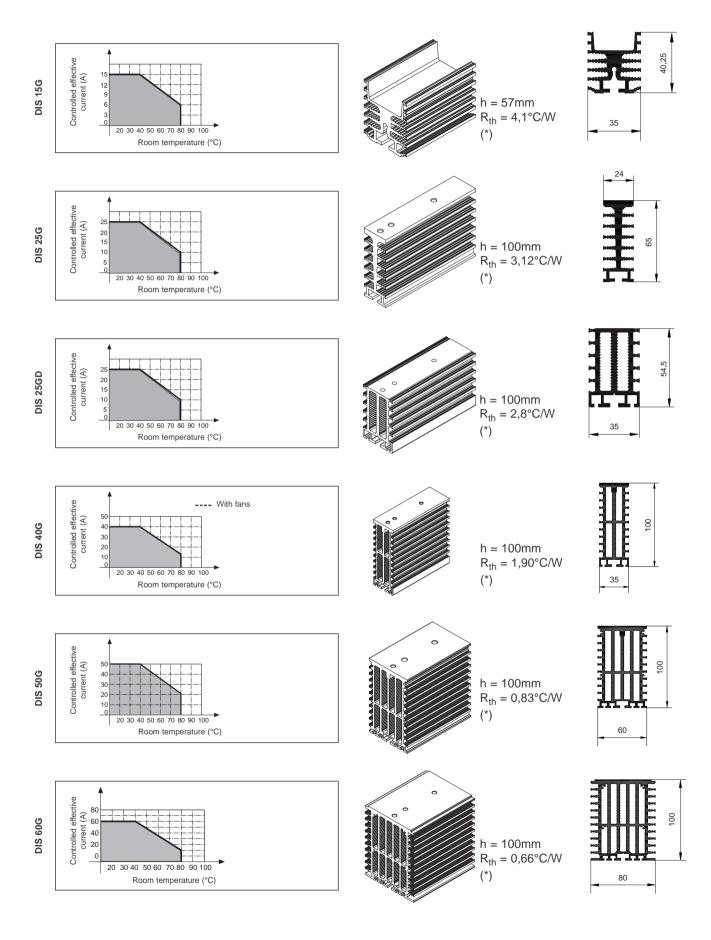

#### How to choose a heatsink

- Set max. air temperature inside the panelboard (Tmax<sub>a</sub>)
- Set max. operating current: Imax = Inom. load + 10%
- Draw on the "graphs" Tmax<sub>a</sub>, Imax points.
- Choose the smallest heatsink (starting from upwards), which point [Tmax<sub>a</sub> Imax] is in the gray working area of dissipation curves
- Respect installation distances

### **DISSIPATION CURVES**

Effective current controllable based on room temperature

Should the stated point  $[Tmax_a \ Imax]$  be outside the working area, it is necessary to equip the heatsink with a fan and a safety thermostat. **N.B.** The operating point has not to be outside the delimited area.

- DIS908/910 heatsinks are suitable for three-phase solid state relays of GZ series.
- Controlled three-phase effective current refers to the used line current of three-phase load.
- Heatsinks used with a cooling fan should be equipped with safety thermostat, so that the solid state relay can be switched off in case of fan failure.

(\*) Data surveyed with 40°C ambient temperature and heatsink in vertical position surrounded by 15 cm free space; natural convection; contact surface with the heating element = ~8cm² [38mmx 20mm]

#### **HEAT SINKS - ORDER CODE - AVAILABLE MODELS**

| DIS-25G heatsink in extruded aluminium 100x24x65 GS-L 10/15A GS-T 10/20A GS 15/20/25A  DIS-25GD heatsink in extruded aluminium 100x35x54 GS ≤ 40A GD GS-L / GS-T 10/20/25A GD 40A  DIS-40G heatsink in extruded aluminium 100x35x100 GS ≤ 40A GD 40A  DIS-50G heatsink in extruded aluminium 100x60x100 GS ≤ 50A GT GQ  DIS-60G heatsink in extruded aluminium 100x80x100 GS ≥ 50A GT GQ  DIS-90G heatsink in extruded aluminium 100x126x100 GS ≥ 50A GT GQ  DIS-90G heatsink in extruded aluminium 100x126x100 GS ≥ 50A GT GQ  DIS-90B heatsink in extruded aluminium 80x126x100 GZ  DIS-910 heatsink in extruded aluminium 100x126x100 GZ  DIS-25G-1M heatsink in extruded aluminium for group mounting SSR, with DIS-25G profile  DIS-50G-1M heatsink in extruded aluminium for group mounting SSR, with DIS-40G profile  DIS-50G-1M heatsink in extruded aluminium for group mounting SSR, with DIS-50G profile  DIS-60G-1M heatsink in extruded aluminium for group mounting SSR, with DIS-50G profile  DIS-60G-1M heatsink in extruded aluminium for group mounting SSR, with DIS-50G profile  DIS-60G-1M heatsink in extruded aluminium for group                                                                                                                                                                                                                                                                                                                                                                                                                                                                                                                                                                                                                                                                                                                                                                                                                                                                                                                                                                    | CODE       | DESCRIPTION (dimensions HxLxP)             | for SSR type | equipment                  |
|-----------------------------------------------------------------------------------------------------------------------------------------------------------------------------------------------------------------------------------------------------------------------------------------------------------------------------------------------------------------------------------------------------------------------------------------------------------------------------------------------------------------------------------------------------------------------------------------------------------------------------------------------------------------------------------------------------------------------------------------------------------------------------------------------------------------------------------------------------------------------------------------------------------------------------------------------------------------------------------------------------------------------------------------------------------------------------------------------------------------------------------------------------------------------------------------------------------------------------------------------------------------------------------------------------------------------------------------------------------------------------------------------------------------------------------------------------------------------------------------------------------------------------------------------------------------------------------------------------------------------------------------------------------------------------------------------------------------------------------------------------------------------------------------------------------------------------------------------------------------------------------------------------------------------------------------------------------------------------------------------------------------------------------------------------------------------------------------------------------------------------|------------|--------------------------------------------|--------------|----------------------------|
| GS-T 10/20A   GS 15/20/25A                                                                                                                                                                                                                                                                                                                                                                                                                                                                                                                                                                                                                                                                                                                                                                                                                                                                                                                                                                                                                                                                                                                                                                                                                                                                                                                                                                                                                                                                                                                                                                                                                                                                                                                                                                                                                                                                                                                                                                                                                                                                                                  | DIS-15G    | heatsink in extruded aluminium 57x35x40    | GS-L 10/15A  | M4 screws for relay fixing |
| DIS-25GD   heatsink in extruded aluminium 100x35x54   GS ≤ 40A   GD   GS-L / GS-T                                                                                                                                                                                                                                                                                                                                                                                                                                                                                                                                                                                                                                                                                                                                                                                                                                                                                                                                                                                                                                                                                                                                                                                                                                                                                                                                                                                                                                                                                                                                                                                                                                                                                                                                                                                                                                                                                                                                                                                                                                           | DIS-25G    | heatsink in extruded aluminium 100x24x65   |              | DIN rail mounting          |
| DIS-25GD heatsink in extruded aluminium 100x35x54 GS ≤ 40A GD GS-L / GS-T GS-L / GS-T GS ≤ 40A GS-T 10/20/25A GD 40A  DIS-40G heatsink in extruded aluminium 100x35x100 GS ≤ 40A GS-T 10/20/25A GD 40A  DIS-50G heatsink in extruded aluminium 100x60x100 GS ≤ 50A GT GT GQ  DIS-60G heatsink in extruded aluminium 100x80x100 GS ≥ 50A GT GQ  DIS-90G heatsink in extruded aluminium 100x126x100 GS ≥ 50A GT GQ  DIS-90B heatsink in extruded aluminium 80x126x100 GZ  DIS-910 heatsink in extruded aluminium 100x126x100 GZ  DIS-25G-1M heatsink in extruded aluminium for group mounting SSR, with DIS-25G profile  DIS-40G-1M heatsink in extruded aluminium for group mounting SSR, with DIS-40G profile  DIS-50G-1M heatsink in extruded aluminium for group mounting SSR, with DIS-50G profile  DIS-60G-1M heatsink in extruded aluminium for group mounting SSR, with DIS-50G profile  DIS-60G-1M heatsink in extruded aluminium for group mounting SSR, with DIS-50G profile  DIS-60G-1M heatsink in extruded aluminium for group                                                                                                                                                                                                                                                                                                                                                                                                                                                                                                                                                                                                                                                                                                                                                                                                                                                                                                                                                                                                                                                                                  |            |                                            |              |                            |
| GD   GS-L / GS-T   G |            |                                            |              |                            |
| DIS-40G heatsink in extruded aluminium 100x35x100                                                                                                                                                                                                                                                                                                                                                                                                                                                                                                                                                                                                                                                                                                                                                                                                                                                                                                                                                                                                                                                                                                                                                                                                                                                                                                                                                                                                                                                                                                                                                                                                                                                                                                                                                                                                                                                                                                                                                                                                                                                                           | DIS-25GD   | heatsink in extruded aluminium 100x35x54   |              |                            |
| DIS-40G heatsink in extruded aluminium 100x35x100 GS ≤ 40A GS-T 10/20/25A GD 40A  DIS-50G heatsink in extruded aluminium 100x60x100 GS ≤ 50A GT GQ  DIS-60G heatsink in extruded aluminium 100x80x100 GS ≥ 50A GT GQ  DIS-90G heatsink in extruded aluminium 100x126x100 GS ≥ 50A GT GQ  DIS-90B heatsink in extruded aluminium 80x126x100 GZ  DIS-910 heatsink in extruded aluminium 100x126x100 GZ  DIS-25G-1M heatsink in extruded aluminium for group mounting SSR, with DIS-25G profile  DIS-40G-1M heatsink in extruded aluminium for group mounting SSR, with DIS-40G profile  DIS-60G-1M heatsink in extruded aluminium for group mounting SSR, with DIS-50G profile  DIS-60G-1M heatsink in extruded aluminium for group mounting SSR, with DIS-50G profile  DIS-60G-1M heatsink in extruded aluminium for group                                                                                                                                                                                                                                                                                                                                                                                                                                                                                                                                                                                                                                                                                                                                                                                                                                                                                                                                                                                                                                                                                                                                                                                                                                                                                                   |            |                                            |              |                            |
| GS-T 10/20/25A GD 40A  DIS-50G heatsink in extruded aluminium 100x60x100  DIS-60G heatsink in extruded aluminium 100x80x100  DIS-90G heatsink in extruded aluminium 100x126x100  DIS-90B heatsink in extruded aluminium 80x126x100  DIS-910 heatsink in extruded aluminium 100x126x100  DIS-25G-1M heatsink in extruded aluminium for group mounting SSR, with DIS-25G profile  DIS-40G-1M heatsink in extruded aluminium for group mounting SSR, with DIS-40G profile  DIS-50G-1M heatsink in extruded aluminium for group mounting SSR, with DIS-50G profile  DIS-60G-1M heatsink in extruded aluminium for group mounting SSR, with DIS-50G profile  DIS-60G-1M heatsink in extruded aluminium for group mounting SSR, with DIS-50G profile  DIS-60G-1M heatsink in extruded aluminium for group                                                                                                                                                                                                                                                                                                                                                                                                                                                                                                                                                                                                                                                                                                                                                                                                                                                                                                                                                                                                                                                                                                                                                                                                                                                                                                                         |            |                                            |              |                            |
| GD 40A                                                                                                                                                                                                                                                                                                                                                                                                                                                                                                                                                                                                                                                                                                                                                                                                                                                                                                                                                                                                                                                                                                                                                                                                                                                                                                                                                                                                                                                                                                                                                                                                                                                                                                                                                                                                                                                                                                                                                                                                                                                                                                                      | DIS-40G    | heatsink in extruded aluminium 100x35x100  |              |                            |
| DIS-50G heatsink in extruded aluminium 100x60x100 GS ≤ 50A GT GQ  DIS-60G heatsink in extruded aluminium 100x80x100 GS ≥ 50A GT GQ  DIS-90G heatsink in extruded aluminium 100x126x100 GS ≥ 50A GT GQ  DIS-908 heatsink in extruded aluminium 80x126x100 GZ  DIS-910 heatsink in extruded aluminium 100x126x100 GZ  DIS-25G-1M heatsink in extruded aluminium for group mounting SSR, with DIS-25G profile  DIS-40G-1M heatsink in extruded aluminium for group mounting SSR, with DIS-50G profile  DIS-50G-1M heatsink in extruded aluminium for group mounting SSR, with DIS-50G profile  DIS-60G-1M heatsink in extruded aluminium for group mounting SSR, with DIS-50G profile  DIS-60G-1M heatsink in extruded aluminium for group                                                                                                                                                                                                                                                                                                                                                                                                                                                                                                                                                                                                                                                                                                                                                                                                                                                                                                                                                                                                                                                                                                                                                                                                                                                                                                                                                                                     |            |                                            |              |                            |
| DIS-60G heatsink in extruded aluminium 100x80x100 GS ≥ 50A GT GQ  DIS-90G heatsink in extruded aluminium 100x126x100 GS ≥ 50A GT GQ  DIS-908 heatsink in extruded aluminium 80x126x100 GZ  DIS-910 heatsink in extruded aluminium 100x126x100 GZ  DIS-25G-1M heatsink in extruded aluminium for group mounting SSR, with DIS-25G profile  DIS-40G-1M heatsink in extruded aluminium for group mounting SSR, with DIS-40G profile  DIS-50G-1M heatsink in extruded aluminium for group mounting SSR, with DIS-50G profile  DIS-50G-1M heatsink in extruded aluminium for group mounting SSR, with DIS-50G profile  DIS-60G-1M heatsink in extruded aluminium for group                                                                                                                                                                                                                                                                                                                                                                                                                                                                                                                                                                                                                                                                                                                                                                                                                                                                                                                                                                                                                                                                                                                                                                                                                                                                                                                                                                                                                                                       |            |                                            |              |                            |
| DIS-60G heatsink in extruded aluminium 100x80x100 GS ≥ 50A GT GQ  DIS-90G heatsink in extruded aluminium 100x126x100 GS ≥ 50A GT GQ  DIS-908 heatsink in extruded aluminium 80x126x100 GZ  DIS-910 heatsink in extruded aluminium 100x126x100 GZ  DIS-25G-1M heatsink in extruded aluminium for group mounting SSR, with DIS-25G profile  DIS-40G-1M heatsink in extruded aluminium for group mounting SSR, with DIS-40G profile  DIS-50G-1M heatsink in extruded aluminium for group mounting SSR, with DIS-50G profile  DIS-60G-1M heatsink in extruded aluminium for group                                                                                                                                                                                                                                                                                                                                                                                                                                                                                                                                                                                                                                                                                                                                                                                                                                                                                                                                                                                                                                                                                                                                                                                                                                                                                                                                                                                                                                                                                                                                               | DIS-50G    | heatsink in extruded aluminium 100x60x100  |              |                            |
| DIS-60G heatsink in extruded aluminium 100x80x100 GS ≥ 50A GT GQ  DIS-90G heatsink in extruded aluminium 100x126x100 GS ≥ 50A GT GQ  DIS-908 heatsink in extruded aluminium 80x126x100 GZ  DIS-910 heatsink in extruded aluminium 100x126x100 GZ  DIS-25G-1M heatsink in extruded aluminium for group mounting SSR, with DIS-25G profile  DIS-40G-1M heatsink in extruded aluminium for group mounting SSR, with DIS-40G profile  DIS-50G-1M heatsink in extruded aluminium for group mounting SSR, with DIS-50G profile  DIS-60G-1M heatsink in extruded aluminium for group                                                                                                                                                                                                                                                                                                                                                                                                                                                                                                                                                                                                                                                                                                                                                                                                                                                                                                                                                                                                                                                                                                                                                                                                                                                                                                                                                                                                                                                                                                                                               |            |                                            |              | DIN rail mounting          |
| DIS-90G heatsink in extruded aluminium 100x126x100 GS ≥ 50A GT GQ  DIS-908 heatsink in extruded aluminium 80x126x100 GZ  DIS-910 heatsink in extruded aluminium 100x126x100 GZ  DIS-25G-1M heatsink in extruded aluminium for group mounting SSR, with DIS-25G profile  DIS-40G-1M heatsink in extruded aluminium for group mounting SSR, with DIS-40G profile  DIS-50G-1M heatsink in extruded aluminium for group mounting SSR, with DIS-50G profile  DIS-60G-1M heatsink in extruded aluminium for group                                                                                                                                                                                                                                                                                                                                                                                                                                                                                                                                                                                                                                                                                                                                                                                                                                                                                                                                                                                                                                                                                                                                                                                                                                                                                                                                                                                                                                                                                                                                                                                                                 | DIO 000    |                                            |              |                            |
| DIS-90G heatsink in extruded aluminium 100x126x100 GS ≥ 50A GT GQ  DIS-908 heatsink in extruded aluminium 80x126x100 GZ  DIS-910 heatsink in extruded aluminium 100x126x100 GZ  DIS-25G-1M heatsink in extruded aluminium for group mounting SSR, with DIS-25G profile  DIS-40G-1M heatsink in extruded aluminium for group mounting SSR, with DIS-40G profile  DIS-50G-1M heatsink in extruded aluminium for group mounting SSR, with DIS-50G profile  DIS-60G-1M heatsink in extruded aluminium for group                                                                                                                                                                                                                                                                                                                                                                                                                                                                                                                                                                                                                                                                                                                                                                                                                                                                                                                                                                                                                                                                                                                                                                                                                                                                                                                                                                                                                                                                                                                                                                                                                 | DIS-60G    | heatsink in extruded aluminium 100x80x100  |              |                            |
| DIS-90G heatsink in extruded aluminium 100x126x100 GS ≥ 50A GT GQ  DIS-908 heatsink in extruded aluminium 80x126x100 GZ  DIS-910 heatsink in extruded aluminium 100x126x100 GZ  DIS-25G-1M heatsink in extruded aluminium for group mounting SSR, with DIS-25G profile  DIS-40G-1M heatsink in extruded aluminium for group mounting SSR, with DIS-40G profile  DIS-50G-1M heatsink in extruded aluminium for group mounting SSR, with DIS-50G profile  DIS-60G-1M heatsink in extruded aluminium for group                                                                                                                                                                                                                                                                                                                                                                                                                                                                                                                                                                                                                                                                                                                                                                                                                                                                                                                                                                                                                                                                                                                                                                                                                                                                                                                                                                                                                                                                                                                                                                                                                 |            |                                            | _            |                            |
| DIS-908 heatsink in extruded aluminium 80x126x100 GZ DIS-910 heatsink in extruded aluminium 100x126x100 GZ DIS-25G-1M heatsink in extruded aluminium for group mounting SSR, with DIS-25G profile DIS-40G-1M heatsink in extruded aluminium for group mounting SSR, with DIS-40G profile DIS-50G-1M heatsink in extruded aluminium for group mounting SSR, with DIS-50G profile DIS-60G-1M heatsink in extruded aluminium for group                                                                                                                                                                                                                                                                                                                                                                                                                                                                                                                                                                                                                                                                                                                                                                                                                                                                                                                                                                                                                                                                                                                                                                                                                                                                                                                                                                                                                                                                                                                                                                                                                                                                                         | DIS OOC    | hootoink in ovtruded aluminium 100v126v100 |              |                            |
| DIS-908 heatsink in extruded aluminium 80x126x100 GZ DIS-910 heatsink in extruded aluminium 100x126x100 GZ DIS-25G-1M heatsink in extruded aluminium for group mounting SSR, with DIS-25G profile DIS-40G-1M heatsink in extruded aluminium for group mounting SSR, with DIS-40G profile DIS-50G-1M heatsink in extruded aluminium for group mounting SSR, with DIS-50G profile DIS-60G-1M heatsink in extruded aluminium for group                                                                                                                                                                                                                                                                                                                                                                                                                                                                                                                                                                                                                                                                                                                                                                                                                                                                                                                                                                                                                                                                                                                                                                                                                                                                                                                                                                                                                                                                                                                                                                                                                                                                                         | DI3-90G    | heatsink in extruded aluminum 100x120x100  |              |                            |
| DIS-908 heatsink in extruded aluminium 80x126x100 GZ DIS-910 heatsink in extruded aluminium 100x126x100 GZ DIS-25G-1M heatsink in extruded aluminium for group mounting SSR, with DIS-25G profile DIS-40G-1M heatsink in extruded aluminium for group mounting SSR, with DIS-40G profile DIS-50G-1M heatsink in extruded aluminium for group mounting SSR, with DIS-50G profile DIS-60G-1M heatsink in extruded aluminium for group                                                                                                                                                                                                                                                                                                                                                                                                                                                                                                                                                                                                                                                                                                                                                                                                                                                                                                                                                                                                                                                                                                                                                                                                                                                                                                                                                                                                                                                                                                                                                                                                                                                                                         |            |                                            | _            |                            |
| DIS-910 heatsink in extruded aluminium 100x126x100 GZ DIS-25G-1M heatsink in extruded aluminium for group mounting SSR, with DIS-25G profile DIS-40G-1M heatsink in extruded aluminium for group mounting SSR, with DIS-40G profile DIS-50G-1M heatsink in extruded aluminium for group mounting SSR, with DIS-50G profile DIS-60G-1M heatsink in extruded aluminium for group                                                                                                                                                                                                                                                                                                                                                                                                                                                                                                                                                                                                                                                                                                                                                                                                                                                                                                                                                                                                                                                                                                                                                                                                                                                                                                                                                                                                                                                                                                                                                                                                                                                                                                                                              | DIS-908    | heatsink in extruded aluminium 80x126x100  |              |                            |
| DIS-25G-1M heatsink in extruded aluminium for group mounting SSR, with DIS-25G profile  DIS-40G-1M heatsink in extruded aluminium for group mounting SSR, with DIS-40G profile  DIS-50G-1M heatsink in extruded aluminium for group mounting SSR, with DIS-50G profile  DIS-60G-1M heatsink in extruded aluminium for group                                                                                                                                                                                                                                                                                                                                                                                                                                                                                                                                                                                                                                                                                                                                                                                                                                                                                                                                                                                                                                                                                                                                                                                                                                                                                                                                                                                                                                                                                                                                                                                                                                                                                                                                                                                                 |            |                                            |              |                            |
| mounting SSR, with DIS-25G profile  DIS-40G-1M heatsink in extruded aluminium for group mounting SSR, with DIS-40G profile  DIS-50G-1M heatsink in extruded aluminium for group mounting SSR, with DIS-50G profile  DIS-60G-1M heatsink in extruded aluminium for group                                                                                                                                                                                                                                                                                                                                                                                                                                                                                                                                                                                                                                                                                                                                                                                                                                                                                                                                                                                                                                                                                                                                                                                                                                                                                                                                                                                                                                                                                                                                                                                                                                                                                                                                                                                                                                                     |            |                                            | -            |                            |
| DIS-40G-1M heatsink in extruded aluminium for group mounting SSR, with DIS-40G profile  DIS-50G-1M heatsink in extruded aluminium for group mounting SSR, with DIS-50G profile  DIS-60G-1M heatsink in extruded aluminium for group                                                                                                                                                                                                                                                                                                                                                                                                                                                                                                                                                                                                                                                                                                                                                                                                                                                                                                                                                                                                                                                                                                                                                                                                                                                                                                                                                                                                                                                                                                                                                                                                                                                                                                                                                                                                                                                                                         |            |                                            |              |                            |
| DIS-50G-1M heatsink in extruded aluminium for group mounting SSR, with DIS-50G profile  DIS-60G-1M heatsink in extruded aluminium for group                                                                                                                                                                                                                                                                                                                                                                                                                                                                                                                                                                                                                                                                                                                                                                                                                                                                                                                                                                                                                                                                                                                                                                                                                                                                                                                                                                                                                                                                                                                                                                                                                                                                                                                                                                                                                                                                                                                                                                                 | DIS-40G-1M |                                            |              |                            |
| mounting SSR, with DIS-50G profile  DIS-60G-1M heatsink in extruded aluminium for group                                                                                                                                                                                                                                                                                                                                                                                                                                                                                                                                                                                                                                                                                                                                                                                                                                                                                                                                                                                                                                                                                                                                                                                                                                                                                                                                                                                                                                                                                                                                                                                                                                                                                                                                                                                                                                                                                                                                                                                                                                     |            |                                            |              |                            |
| DIS-60G-1M heatsink in extruded aluminium for group                                                                                                                                                                                                                                                                                                                                                                                                                                                                                                                                                                                                                                                                                                                                                                                                                                                                                                                                                                                                                                                                                                                                                                                                                                                                                                                                                                                                                                                                                                                                                                                                                                                                                                                                                                                                                                                                                                                                                                                                                                                                         | DIS-50G-1M |                                            |              |                            |
|                                                                                                                                                                                                                                                                                                                                                                                                                                                                                                                                                                                                                                                                                                                                                                                                                                                                                                                                                                                                                                                                                                                                                                                                                                                                                                                                                                                                                                                                                                                                                                                                                                                                                                                                                                                                                                                                                                                                                                                                                                                                                                                             |            | mounting SSR, with DIS-50G profile         |              |                            |
|                                                                                                                                                                                                                                                                                                                                                                                                                                                                                                                                                                                                                                                                                                                                                                                                                                                                                                                                                                                                                                                                                                                                                                                                                                                                                                                                                                                                                                                                                                                                                                                                                                                                                                                                                                                                                                                                                                                                                                                                                                                                                                                             | DIS-60G-1M |                                            |              |                            |
| mounting SSR, with DIS-60G profile                                                                                                                                                                                                                                                                                                                                                                                                                                                                                                                                                                                                                                                                                                                                                                                                                                                                                                                                                                                                                                                                                                                                                                                                                                                                                                                                                                                                                                                                                                                                                                                                                                                                                                                                                                                                                                                                                                                                                                                                                                                                                          |            |                                            |              |                            |
| DIS-90G-1M heatsink in extruded aluminium for group                                                                                                                                                                                                                                                                                                                                                                                                                                                                                                                                                                                                                                                                                                                                                                                                                                                                                                                                                                                                                                                                                                                                                                                                                                                                                                                                                                                                                                                                                                                                                                                                                                                                                                                                                                                                                                                                                                                                                                                                                                                                         | DIS-90G-1M |                                            |              |                            |
| mounting SSR, with DIS-90G profile                                                                                                                                                                                                                                                                                                                                                                                                                                                                                                                                                                                                                                                                                                                                                                                                                                                                                                                                                                                                                                                                                                                                                                                                                                                                                                                                                                                                                                                                                                                                                                                                                                                                                                                                                                                                                                                                                                                                                                                                                                                                                          |            | mounting SSR, with DIS-90G profile         |              |                            |